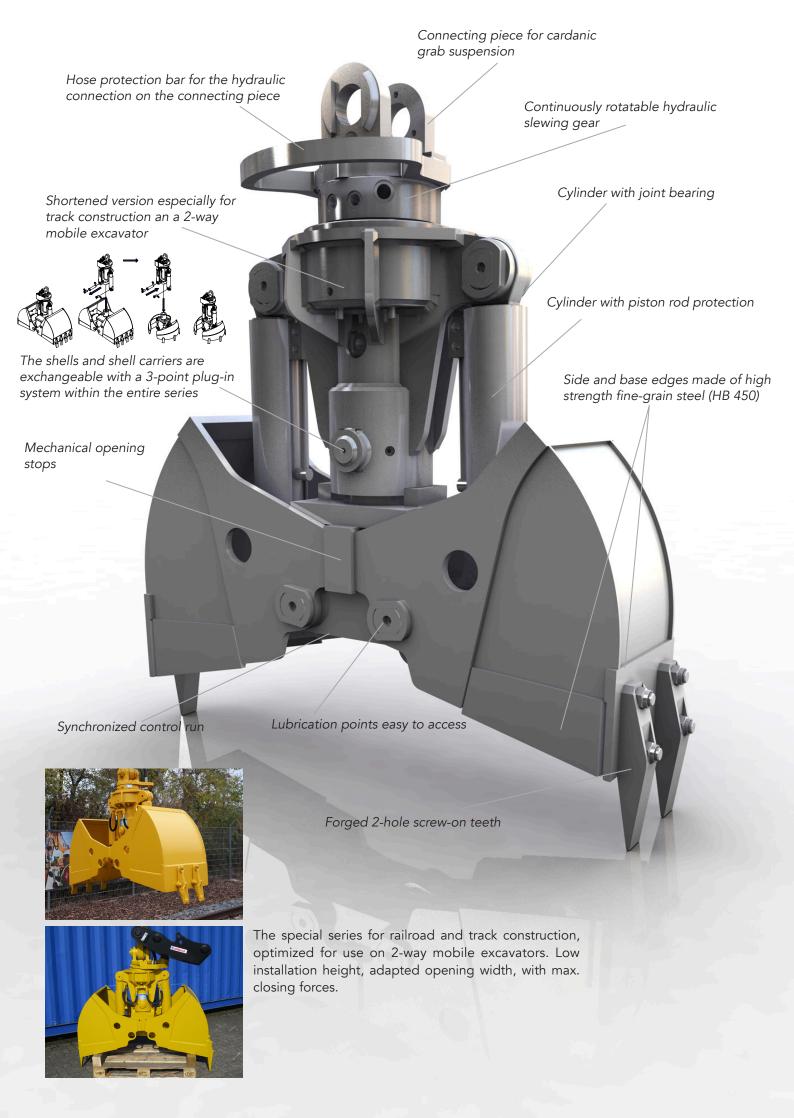

## Two-shell railroad and track grabs

## **DC2.5-RW**

Excavator weight class (t): 13-21 Load bearing capacity (t): Grab: 4 / Slewing gear: 10

Bulk weight up to (t/m³): 2 Closing force max. (kN) DC2.5-RW-290: 75 Operating pressure (bar): 350 grabbing / 250 slewing Closing force max. (kN) from DC2.5-RW-600: 64