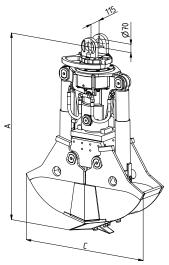

| Туре          | Capacity<br>- SAE (I) | Number<br>of teeth | Weight<br>(kg) | Dimensions (mm) |      |      |      |      |
|---------------|-----------------------|--------------------|----------------|-----------------|------|------|------|------|
|               |                       |                    | (kg)           | Α               | В    | С    | D    | E    |
| DC2.5-RW-290  | 115                   | 3                  | 645            | 1505            | 1350 | 1075 | 1250 | 290  |
| DC2.5-RW-600  | 250                   | 5                  | 815            | 1717            | 1400 | 1427 | 1650 | 600  |
| DC2.5-RW-700  | 290                   | 7                  | 885            | 1717            | 1400 | 1427 | 1650 | 700  |
| DC2.5-RW-800  | 330                   | 7                  | 925            | 1717            | 1400 | 1427 | 1650 | 800  |
| DC2.5-RW-900  | 370                   | 9                  | 965            | 1717            | 1400 | 1427 | 1650 | 900  |
| DC2.5-RW-1000 | 410                   | 9                  | 990            | 1717            | 1400 | 1427 | 1650 | 1000 |