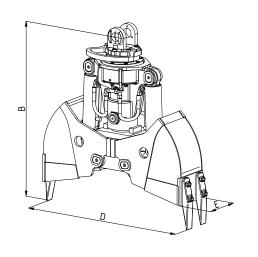

| Туре          | Capacity<br>- SAE (I) | Number<br>of teeth | Weight<br>(kg) | Dimensions (mm) |      |      |      |      |
|---------------|-----------------------|--------------------|----------------|-----------------|------|------|------|------|
|               |                       |                    | (kg)           | Α               | В    | С    | D    | E    |
| DC2.5-RW-290  | 115                   | 3                  | 645            | 1505            | 1350 | 1075 | 1250 | 290  |
| DC2.5-RW-600  | 250                   | 5                  | 815            | 1717            | 1400 | 1427 | 1650 | 600  |
| DC2.5-RW-700  | 290                   | 7                  | 885            | 1717            | 1400 | 1427 | 1650 | 700  |
| DC2.5-RW-800  | 330                   | 7                  | 925            | 1717            | 1400 | 1427 | 1650 | 800  |
| DC2.5-RW-900  | 370                   | 9                  | 965            | 1717            | 1400 | 1427 | 1650 | 900  |
| DC2.5-RW-1000 | 410                   | 9                  | 990            | 1717            | 1400 | 1427 | 1650 | 1000 |