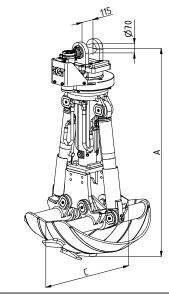

| Туре        | Capacity (I) | Weight (kg) | Number   | Dimensions (mm) |      |      |      |      |
|-------------|--------------|-------------|----------|-----------------|------|------|------|------|
|             |              |             | of teeth | Α               | В    | С    | Ød   | ØD   |
| DCS3-800-R  | 26           | 575         | -        | 1480            | 1310 | 710  | 800  | 800  |
| DCS3-900-R  | 35           | 597         | 3        | 1530            | 1410 | 775  | 840  | 900  |
| DCS3-1000-R | 63           | 615         | 5        | 1595            | 1417 | 887  | 940  | 1000 |
| DCS3-1100-R | 92           | 630         | 5        | 1620            | 1422 | 995  | 1040 | 1100 |
| DCS3-1200-R | 138          | 652         | 7        | 1697            | 1428 | 1095 | 1140 | 1200 |