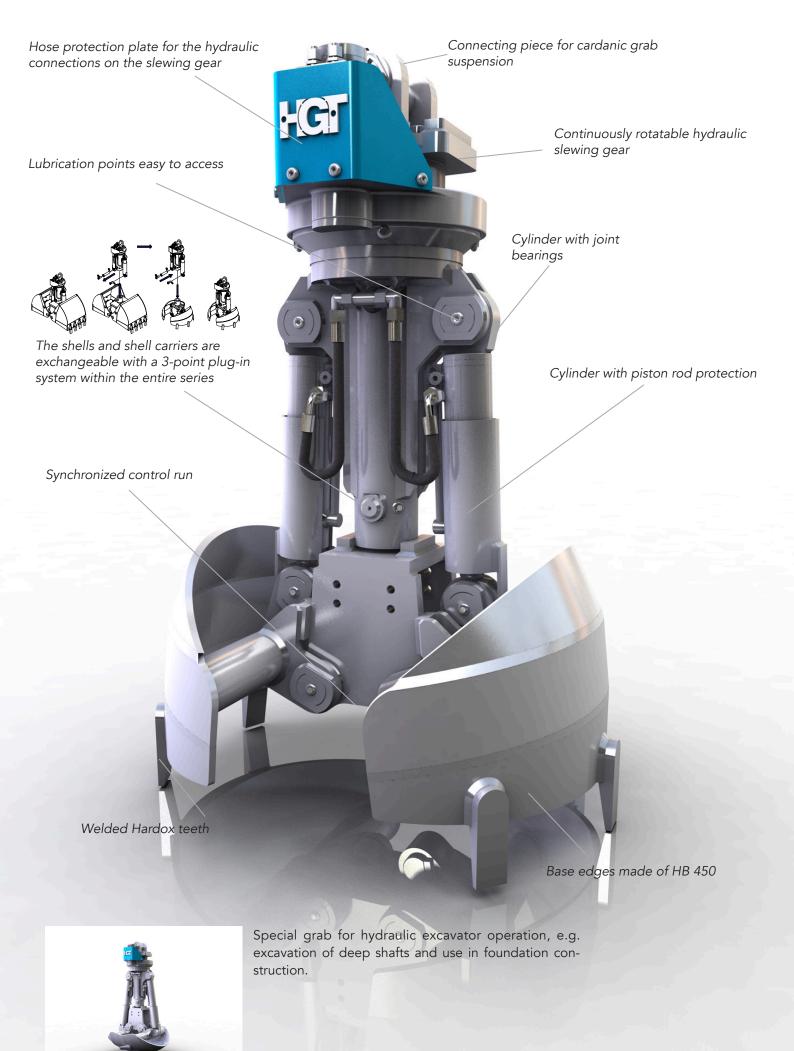

## Round shell grab

## DCS3-R

Excavator weight class (t): 9-15 Load bearing capacity (t): Grab: 2 / Slewing gear: 10 Operating pressure (bar): 350 grabbing / 140 slewing

Bulk weight up to (t/m³): 2 Closing force max. (kN): 40