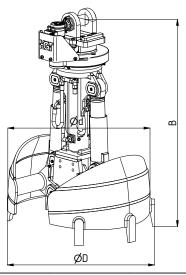

| Туре        | Capacity (I) | Weight (kg) | Number   | Dimensions (mm) |      |      |      |      |
|-------------|--------------|-------------|----------|-----------------|------|------|------|------|
|             |              |             | of teeth | Α               | В    | С    | Ød   | ØD   |
| DCS3-800-R  | 26           | 575         | -        | 1480            | 1310 | 710  | 800  | 800  |
| DCS3-900-R  | 35           | 597         | 3        | 1530            | 1410 | 775  | 840  | 900  |
| DCS3-1000-R | 63           | 615         | 5        | 1595            | 1417 | 887  | 940  | 1000 |
| DCS3-1100-R | 92           | 630         | 5        | 1620            | 1422 | 995  | 1040 | 1100 |
| DCS3-1200-R | 138          | 652         | 7        | 1697            | 1428 | 1095 | 1140 | 1200 |