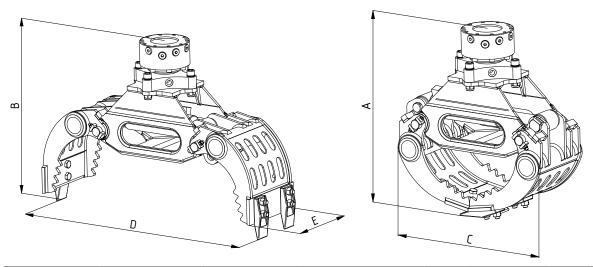

## Two-shell demolition grabs

**DG02** 

Excavator weight class (t): 1 Capacity (l): 15 Operating pressure (bar): 320 grabbing / 320 slewing Clamping force (kN): 11

| Туре | Max.grabber<br>load bearing<br>capacity (t) | Load bear-<br>ing capacity<br>rotary motor<br>max. (t) | Weight without<br>adaptor plate (kg) | Dimensions (mm) |     |     |     |     |
|------|---------------------------------------------|--------------------------------------------------------|--------------------------------------|-----------------|-----|-----|-----|-----|
|      |                                             |                                                        |                                      | Α               | В   | С   | D   | Е   |
| DG02 | 0.5                                         | 1.8                                                    | 75                                   | 570             | 580 | 516 | 850 | 250 |