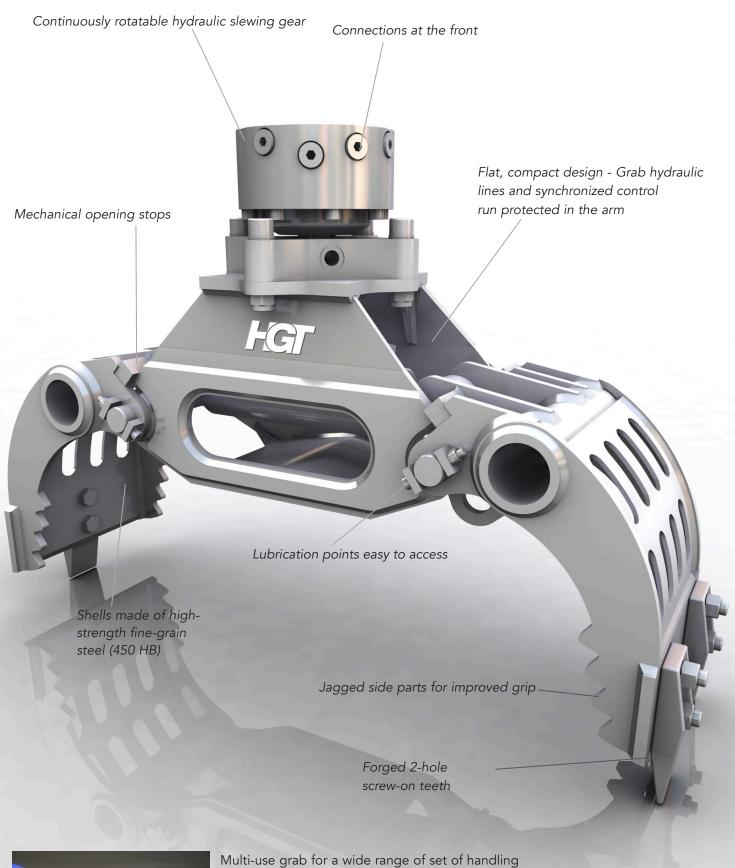

Multi-use grab for a wide range of set of handling different materials such as demolition, sorting scrap, loading and sorting and recycled materials.