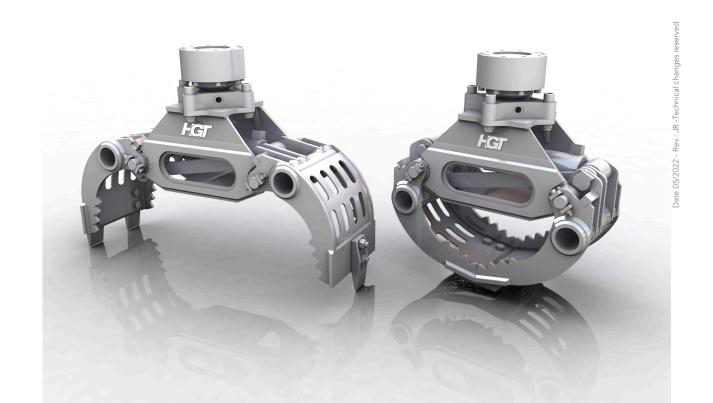

Multi-use grab for a wide range of set of handling different materials such as demolition, sorting scrap, loading and sorting and recycled materials.