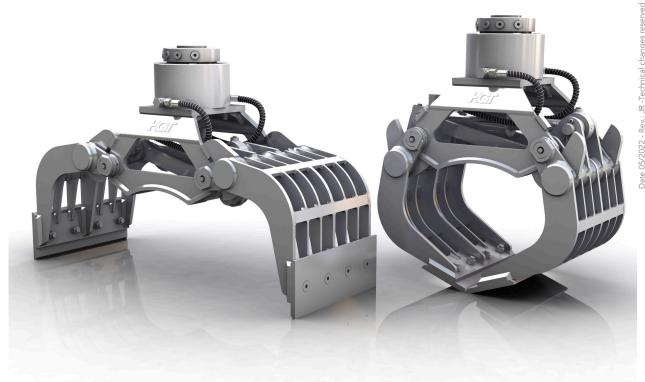

Date 05/2022 - Rev.: JR -Technical changes reserved

Multi-use grab for a wide range of set of handling different materials such as demolition, sorting scrap, loading and sorting and recycled materials.