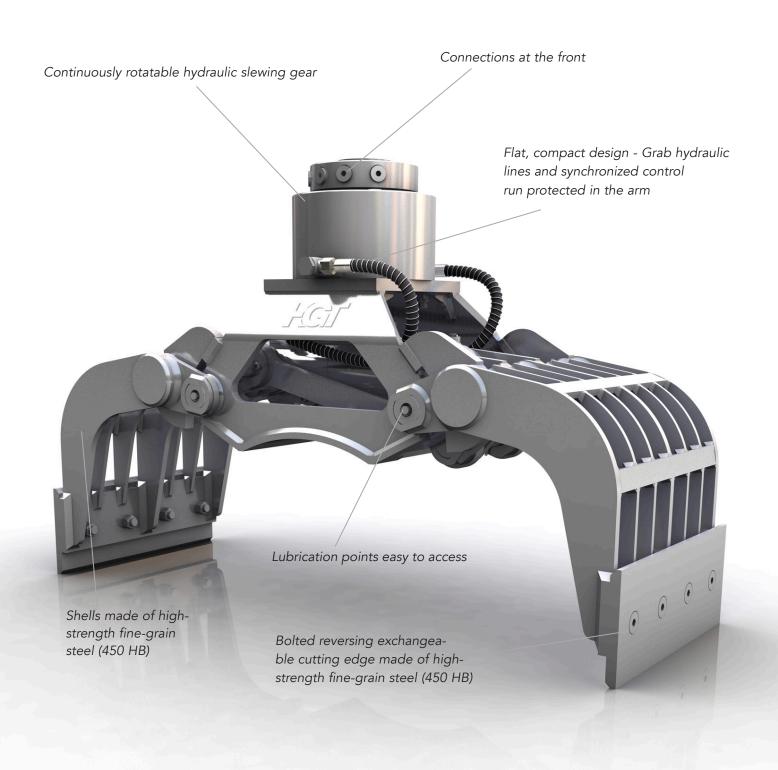

Date 05/2022 - Rev.: JR -Technical changes reserved

Multi-use grab for a wide range of set of handling different materials such as demolition, sorting scrap, loading and sorting and recycled materials.