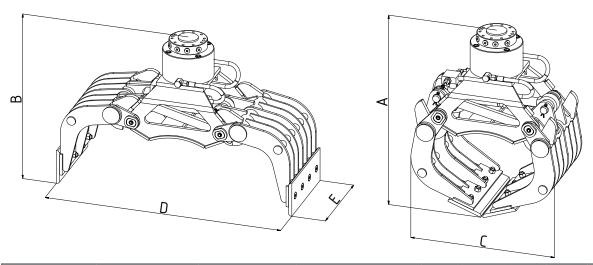

## Two-shell demolition grabs

DG<sub>1</sub>

Excavator weight class (t): 3-5 Capacity (I): 80

Operating pressure (bar): 250 grabbing / 250 slewing Clamping force (kN): 15

| Туре | Max.grabber<br>load bearing<br>capacity (t) | Load bear-<br>ing capacity<br>slewing gear<br>max. (t) | Weight without<br>adaptor plate (kg) | Dimensions (mm) |     |     |      |     |
|------|---------------------------------------------|--------------------------------------------------------|--------------------------------------|-----------------|-----|-----|------|-----|
|      |                                             |                                                        |                                      | Α               | В   | С   | D    | Е   |
| DG1  | 1                                           | 5                                                      | 190                                  | 760             | 700 | 660 | 1105 | 400 |