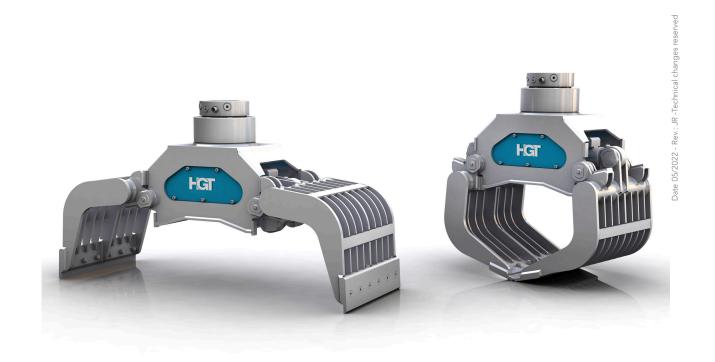

Multi-use grab for a wide range of set of handling different materials such as demolition, sorting scrap, loading and sorting and recycled materials.