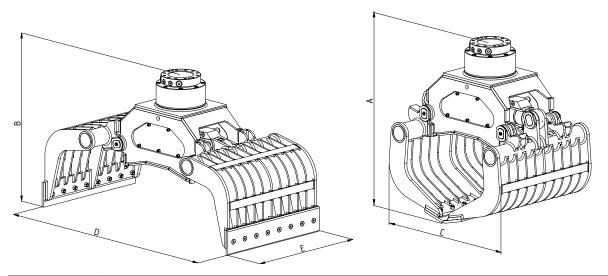

## Two-shell demolition grabs

DG<sub>2</sub>

Excavator weight class (t): 5-9 Capacity (l): 200

Operating pressure (bar): 300 grabbing / 250 slewing Clamping force (kN): 36

| Туре | Max.grabber<br>load bearing<br>capacity (t) | Load bear-<br>ing capacity<br>slewing gear<br>max. (t) | Weight without<br>adaptor plate (kg) | Dimensions (mm) |     |     |      |     |
|------|---------------------------------------------|--------------------------------------------------------|--------------------------------------|-----------------|-----|-----|------|-----|
|      |                                             |                                                        |                                      | А               | В   | С   | D    | Е   |
| DG2  | 2                                           | 10                                                     | 508                                  | 1080            | 950 | 940 | 1620 | 600 |