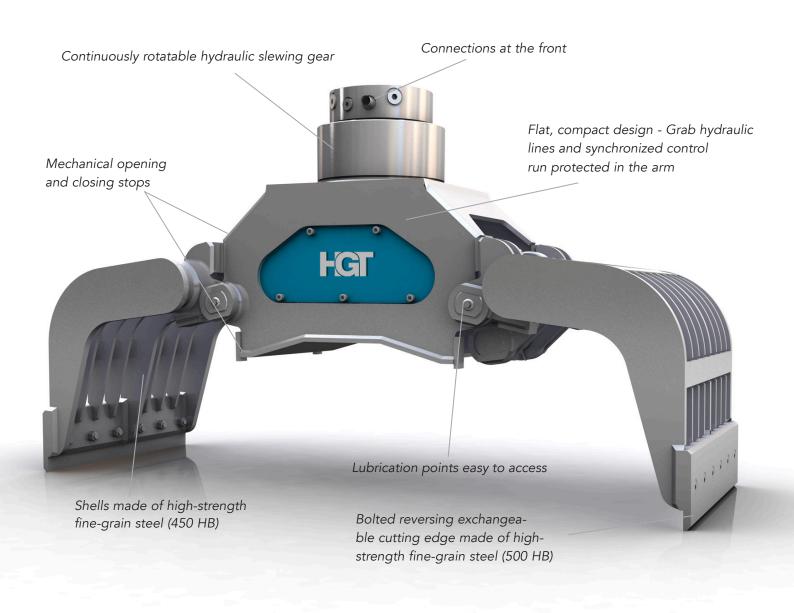

Multi-use grab for a wide range of set of handling different materials such as demolition, sorting scrap, loading and sorting and recycled materials.