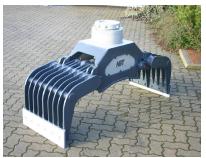

## Two-shell demolition grabs

DG<sub>2</sub>

Excavator weight class (t): 5-9 Capacity (l): 200

Operating pressure (bar): 300 grabbing / 250 slewing Clamping force (kN): 36

| Туре | Max.grabber<br>load bearing<br>capacity (t) | Load bear-<br>ing capacity<br>slewing gear<br>max. (t) | Weight without<br>adaptor plate (kg) | Dimensions (mm) |     |     |      |     |
|------|---------------------------------------------|--------------------------------------------------------|--------------------------------------|-----------------|-----|-----|------|-----|
|      |                                             |                                                        |                                      | А               | В   | С   | D    | Е   |
| DG2  | 2                                           | 10                                                     | 508                                  | 1080            | 950 | 940 | 1620 | 600 |

Multi-use grab for a wide range of set of handling different materials such as demolition, sorting scrap, loading and sorting and recycled materials.