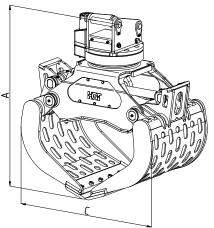

## Two-shell demolition grabs

**DG3.2** 

Excavator weight class (t): 15-20 Capacity (l): 400

Operating pressure (bar): 350 grabbing / 140 slewing

Clamping force (kN): 50

| Туре        | Max.grabber<br>load bearing<br>capacity (t) | Load bear-<br>ing capacity<br>rotary motor<br>max. (t) | Weight without<br>adaptor plate (kg) | Dimensions (mm) |      |      |      |     |
|-------------|---------------------------------------------|--------------------------------------------------------|--------------------------------------|-----------------|------|------|------|-----|
|             |                                             |                                                        |                                      | Α               | В    | С    | D    | Е   |
| DG3.2-800-L | 4                                           | 15                                                     | 870                                  | 1380            | 1273 | 1240 | 1900 | 800 |