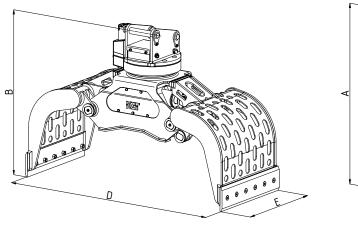

## Two-shell demolition grabs

**DG3.2** 

Excavator weight class (t): 15-20 Capacity (l): 400

Operating pressure (bar): 350 grabbing / 140 slewing

Clamping force (kN): 50

| Туре        | Max.grabber<br>load bearing<br>capacity (t) | Load bear-<br>ing capacity<br>rotary motor<br>max. (t) | Weight without<br>adaptor plate (kg) | Dimensions (mm) |      |      |      |     |
|-------------|---------------------------------------------|--------------------------------------------------------|--------------------------------------|-----------------|------|------|------|-----|
|             |                                             |                                                        |                                      | Α               | В    | С    | D    | Е   |
| DG3.2-800-L | 4                                           | 15                                                     | 870                                  | 1380            | 1273 | 1240 | 1900 | 800 |