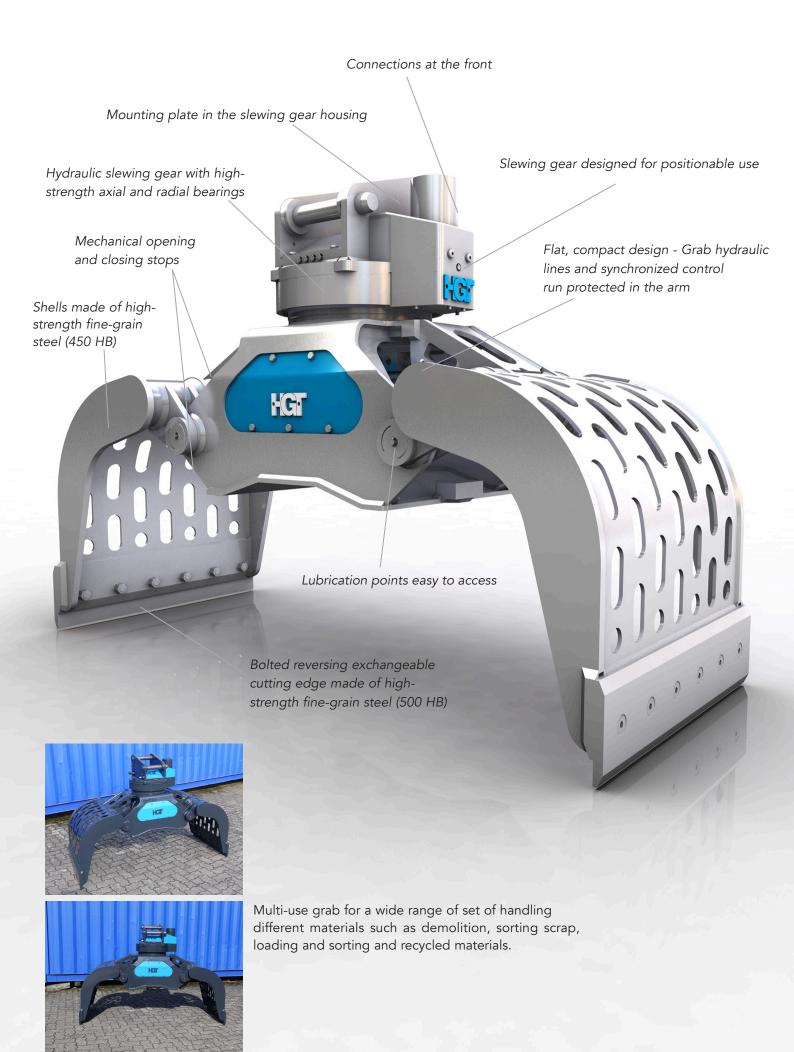

ear-<br>ing capacity<br>rotary motor<br>max. (t) | Weight without<br>adaptor plate (kg) | Dimensions (mm) |      |      |      |     |
|-------------|---------------------------------------------|--------------------------------------------------------|--------------------------------------|-----------------|------|------|------|-----|
|             |                                             |                                                        |                                      | Α               | В    | С    | D    | Е   |
| DG3.2-800-L | 4                                           | 15                                                     | 870                                  | 1380            | 1273 | 1240 | 1900 | 800 |



Date 05/2022 - Rev.: JR -Technical changes reserved