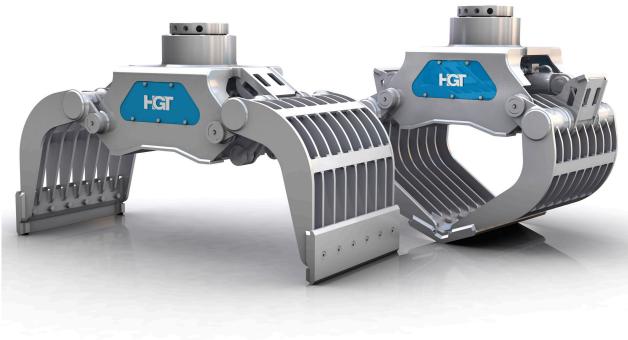

Multi-use grab for a wide range of set of handling different materials such as demolition, sorting scrap, loading and sorting and recycled materials.