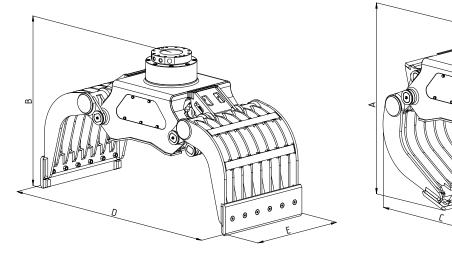

## Two-shell demolition grabs

Excavator weight class (t): 9-15 Capacity (l): 400 Operating pressure (bar): 350 grabbing / 250 slewing Clamping force (kN): 50

| Туре        | Max.grabber<br>load bearing<br>capacity (t) | Load bear-<br>ing capacity<br>rotary motor<br>max. (t) | Weight without<br>adaptor plate (kg) | Dimensions (mm) |      |      |      |     |
|-------------|---------------------------------------------|--------------------------------------------------------|--------------------------------------|-----------------|------|------|------|-----|
|             |                                             |                                                        |                                      | А               | В    | С    | D    | E   |
| DG3.3-800-R | 4                                           | 15                                                     | 942                                  | 1258            | 1293 | 1200 | 1930 | 800 |