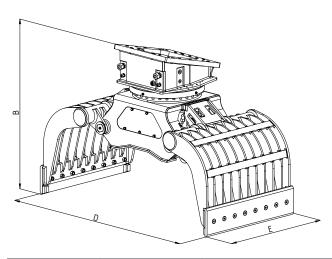

## Two-shell demolition grabs

**DG3.4** 

Excavator weight class (t): 15-20 Capacity (l): 400-480

Operating pressure (bar): 350 grabbing / 140 slewing Clamping force (kN): 50

| Туре       | Max.grabber<br>load bearing<br>capacity (t) | Load bearing<br>capacity slewing<br>gear max. (t) | Weight without<br>adaptor plate<br>(kg) | Dimensions (mm) |      |      |      |      |
|------------|---------------------------------------------|---------------------------------------------------|-----------------------------------------|-----------------|------|------|------|------|
|            |                                             |                                                   |                                         | А               | В    | С    | D    | Е    |
| DG3.4-800  | 4                                           | 15                                                | 1073                                    | 1476            | 1357 | 1257 | 1930 | 800  |
| DG3.4-1000 | 4                                           | 15                                                | 1240                                    | 1476            | 1357 | 1257 | 1930 | 1000 |
| DG3.4-1200 | 4                                           | 15                                                | 1310                                    | 1476            | 1357 | 1257 | 1930 | 1200 |