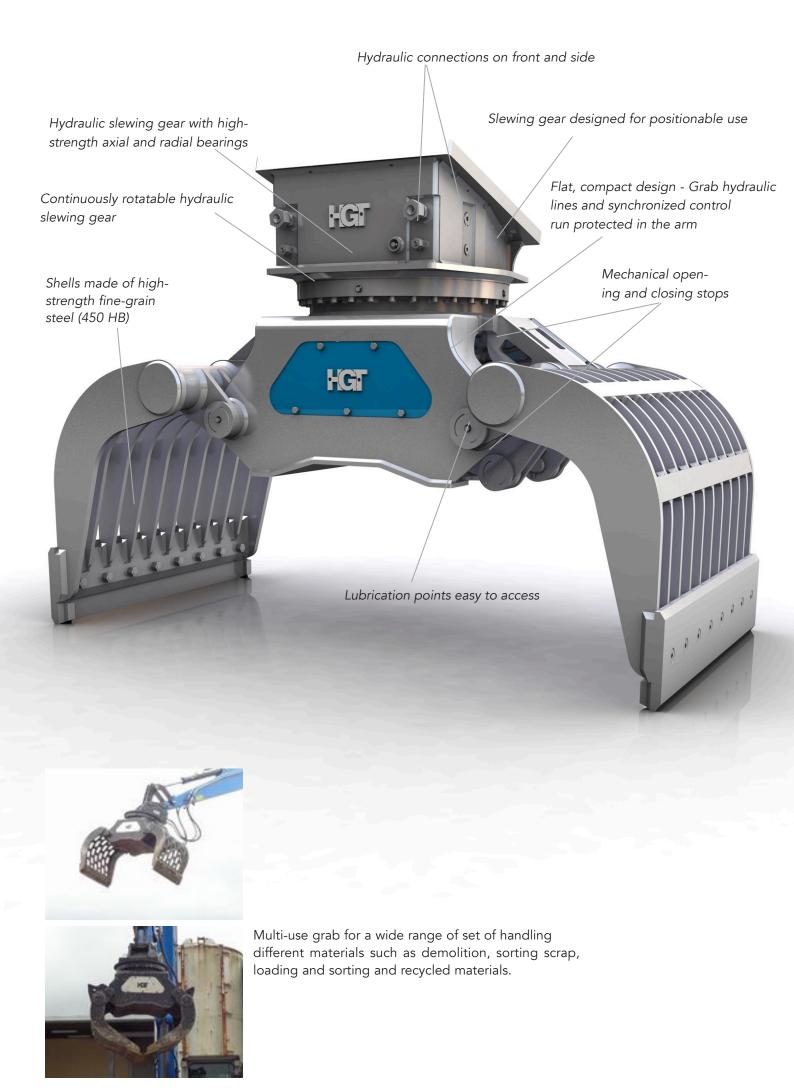

## Two-shell demolition grabs

**DG3.4** 

Excavator weight class (t): 15-20 Capacity (l): 400-480

Operating pressure (bar): 350 grabbing / 140 slewing Clamping force (kN): 50

| Туре       | Max.grabber<br>load bearing<br>capacity (t) | Load bearing<br>capacity slewing<br>gear max. (t) | Weight without<br>adaptor plate<br>(kg) | Dimensions (mm) |      |      |      |      |
|------------|---------------------------------------------|---------------------------------------------------|-----------------------------------------|-----------------|------|------|------|------|
|            |                                             |                                                   |                                         | А               | В    | С    | D    | Е    |
| DG3.4-800  | 4                                           | 15                                                | 1073                                    | 1476            | 1357 | 1257 | 1930 | 800  |
| DG3.4-1000 | 4                                           | 15                                                | 1240                                    | 1476            | 1357 | 1257 | 1930 | 1000 |
| DG3.4-1200 | 4                                           | 15                                                | 1310                                    | 1476            | 1357 | 1257 | 1930 | 1200 |