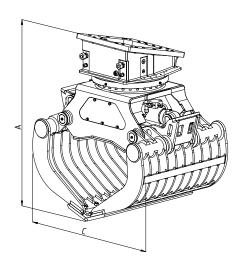

## Two-shell demolition grabs

**DG3.4** 

Excavator weight class (t): 15-20 Capacity (l): 400-480

Operating pressure (bar): 350 grabbing / 140 slewing Clamping force (kN): 50

| Туре       | Max.grabber<br>load bearing<br>capacity (t) | Load bearing<br>capacity slewing<br>gear max. (t) | Weight without<br>adaptor plate<br>(kg) | Dimensions (mm) |      |      |      |      |
|------------|---------------------------------------------|---------------------------------------------------|-----------------------------------------|-----------------|------|------|------|------|
|            |                                             |                                                   |                                         | А               | В    | С    | D    | Е    |
| DG3.4-800  | 4                                           | 15                                                | 1073                                    | 1476            | 1357 | 1257 | 1930 | 800  |
| DG3.4-1000 | 4                                           | 15                                                | 1240                                    | 1476            | 1357 | 1257 | 1930 | 1000 |
| DG3.4-1200 | 4                                           | 15                                                | 1310                                    | 1476            | 1357 | 1257 | 1930 | 1200 |