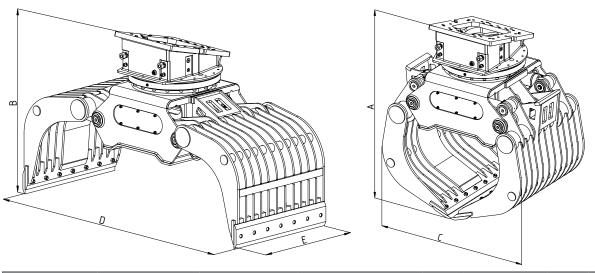

## Two-shell demolition grabs

DG5

Excavator weight class (t): 25-30 Capacity (I): 760

Operating pressure (bar): 350 grabbing / 140 slewing Clamping force (kN): 75

| Туре | Max.grabber<br>load bearing<br>capacity (t) | Load bear-<br>ing capacity<br>slewing gear<br>max. (t) | Weight without<br>adaptor plate (kg) | Dimensions (mm) |      |      |      |      |
|------|---------------------------------------------|--------------------------------------------------------|--------------------------------------|-----------------|------|------|------|------|
|      |                                             |                                                        |                                      | А               | В    | С    | D    | Е    |
| DG5  | 6                                           | 20                                                     | 1850                                 | 1710            | 1495 | 1450 | 2450 | 1030 |