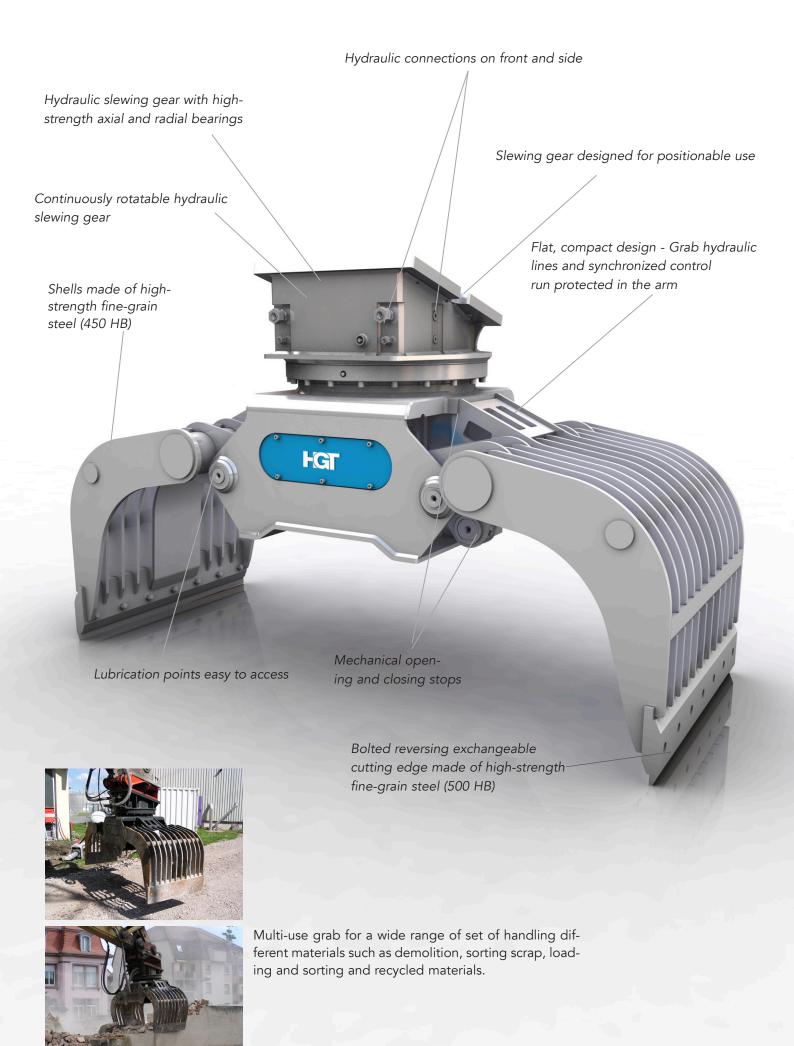

## Two-shell demolition grabs

DG5

Excavator weight class (t): 25-30 Capacity (I): 760

Operating pressure (bar): 350 grabbing / 140 slewing Clamping force (kN): 75

| Туре | Max.grabber<br>load bearing<br>capacity (t) | Load bear-<br>ing capacity<br>slewing gear<br>max. (t) | Weight without<br>adaptor plate (kg) | Dimensions (mm) |      |      |      |      |
|------|---------------------------------------------|--------------------------------------------------------|--------------------------------------|-----------------|------|------|------|------|
|      |                                             |                                                        |                                      | А               | В    | С    | D    | Е    |
| DG5  | 6                                           | 20                                                     | 1850                                 | 1710            | 1495 | 1450 | 2450 | 1030 |