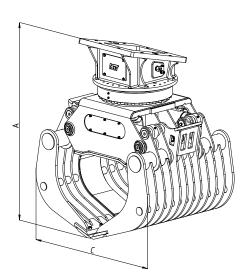

## Two-shell demolition grabs

DG<sub>6</sub>

Excavator weight class (t): 29-40 Capacity (l): 950

Operating pressure (bar): 350 grabbing / 140 slewing Clamping force (kN): 75

| Туре | Max.grabber<br>load bearing<br>capacity (t) | Load bearing<br>capacity slewing<br>gear max. (t) | Weight without<br>adaptor plate<br>(kg) | Dimensions (mm) |      |      |      |      |
|------|---------------------------------------------|---------------------------------------------------|-----------------------------------------|-----------------|------|------|------|------|
|      |                                             |                                                   |                                         | Α               | В    | С    | D    | Е    |
| DG6  | 8                                           | 30                                                | 2180                                    | 1820            | 1625 | 1535 | 2500 | 1230 |