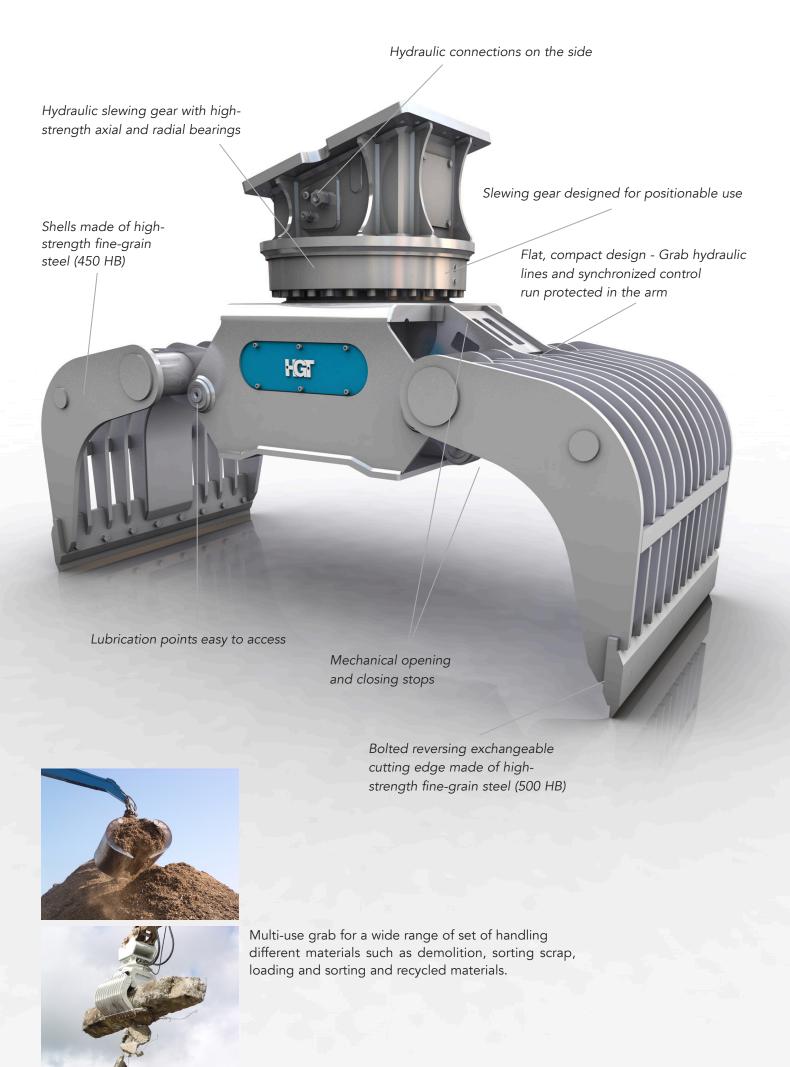

## Two-shell demolition grabs

DG<sub>6</sub>

Excavator weight class (t): 29-40 Capacity (l): 950

Operating pressure (bar): 350 grabbing / 140 slewing Clamping force (kN): 75

| Туре | Max.grabber<br>load bearing<br>capacity (t) | Load bearing<br>capacity slewing<br>gear max. (t) | Weight without<br>adaptor plate<br>(kg) | Dimensions (mm) |      |      |      |      |
|------|---------------------------------------------|---------------------------------------------------|-----------------------------------------|-----------------|------|------|------|------|
|      |                                             |                                                   |                                         | Α               | В    | С    | D    | Е    |
| DG6  | 8                                           | 30                                                | 2180                                    | 1820            | 1625 | 1535 | 2500 | 1230 |