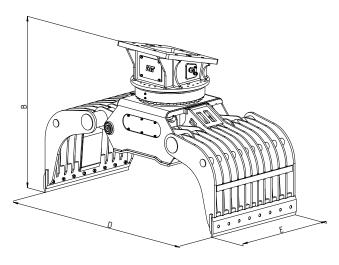

## Two-shell demolition grabs

DG<sub>6</sub>

Excavator weight class (t): 29-40 Capacity (l): 950

Operating pressure (bar): 350 grabbing / 140 slewing Clamping force (kN): 75

| Туре | Max.grabber<br>load bearing<br>capacity (t) | Load bearing<br>capacity slewing<br>gear max. (t) | Weight without<br>adaptor plate<br>(kg) | Dimensions (mm) |      |      |      |      |
|------|---------------------------------------------|---------------------------------------------------|-----------------------------------------|-----------------|------|------|------|------|
|      |                                             |                                                   |                                         | Α               | В    | С    | D    | Е    |
| DG6  | 8                                           | 30                                                | 2180                                    | 1820            | 1625 | 1535 | 2500 | 1230 |