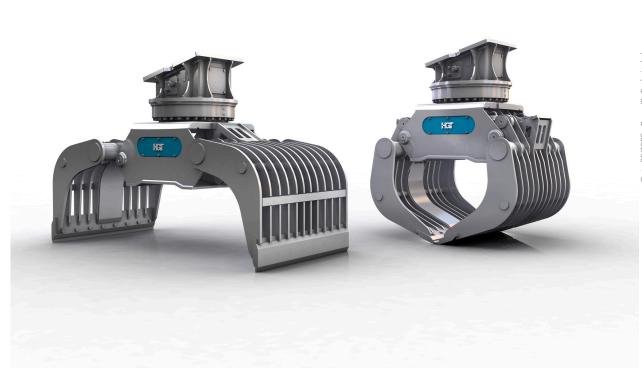

## Two-shell demolition grabs

DG<sub>6</sub>

Excavator weight class (t): 29-40 Capacity (l): 950

Operating pressure (bar): 350 grabbing / 140 slewing Clamping force (kN): 75

| Туре | Max.grabber<br>load bearing<br>capacity (t) | Load bearing<br>capacity slewing<br>gear max. (t) | Weight without<br>adaptor plate<br>(kg) | Dimensions (mm) |      |      |      |      |
|------|---------------------------------------------|---------------------------------------------------|-----------------------------------------|-----------------|------|------|------|------|
|      |                                             |                                                   |                                         | Α               | В    | С    | D    | Е    |
| DG6  | 8                                           | 30                                                | 2180                                    | 1820            | 1625 | 1535 | 2500 | 1230 |