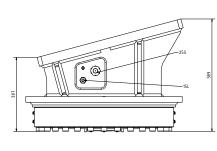

Baggerseite

Connecting flange for adapter plates

Connections on the side

Turntable rotary drive

Torque motor

Connections for slewing

The DW7 slewing gear has been designed for use on hydraulic attachments for hydraulic excavators, as well as for mobile and stationary handling machines. The DW7 takes over three functions for the operation of the attachment:

- 1. Endless hydraulic rotary drive
- 2. Hydraulic rotary union
- 3. axial as well as radial support of the attachment in rotary operation