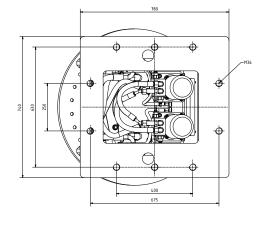

Baggerseite

Connecting flange for adapter plates

Connections on the side

Turntable rotary drive

Torque motor

Connections for slewing

The DW7 slewing gear has been designed for use on hydraulic attachments for hydraulic excavators, as well as for mobile and stationary handling machines. The DW7 takes over three functions for the operation of the attachment:

- 1. Endless hydraulic rotary drive
- 2. Hydraulic rotary union
- 3. axial as well as radial support of the attachment in rotary operation