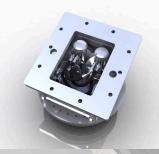

Baggerseite

Connecting flange for adapter plates

Connections on the side

Turntable rotary drive

Torque motor

Connections for slewing

The DW7 slewing gear has been designed for use on hydraulic attachments for hydraulic excavators, as well as for mobile and stationary handling machines. The DW7 takes over three functions for the operation of the attachment: