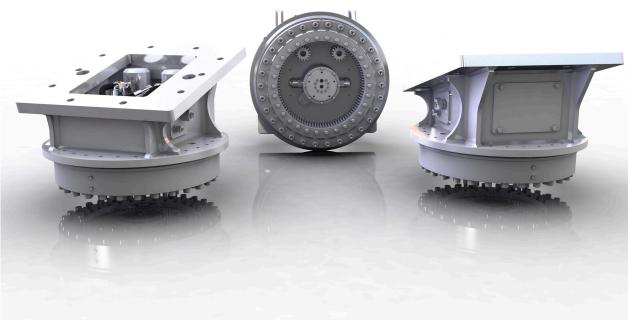

Baggerseite

Connecting flange for adapter plates

Connections on the side

Turntable rotary drive

Torque motor

Connections for slewing

The DW7 slewing gear has been designed for use on hydraulic attachments for hydraulic excavators, as well as for mobile and stationary handling machines. The DW7 takes over three functions for the operation of the attachment:

- 1. Endless hydraulic rotary drive
- 2. Hydraulic rotary union
- 3. axial as well as radial support of the attachment in rotary operation