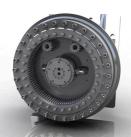

## Hydraulic slewing gear

Weight (kg): 694 max. axial load bearing capacity (t): 30 Carrying capacity (kN): 300 Torque (100bar) (Nm): 10864 Speed max. (rpm): 10 Operating pressure max. (bar): 350 Rotating union / 140 Rotary function

Baggerseite

Connecting flange for adapter plates

Connections on the side

Turntable rotary drive

Torque motor

Connections for slewing

The DW7 slewing gear has been designed for use on hydraulic attachments for hydraulic excavators, as well as for mobile and stationary handling machines. The DW7 takes over three functions for the operation of the attachment:

- 1. Endless hydraulic rotary drive
- 2. Hydraulic rotary union
- 3. axial as well as radial support of the attachment in rotary operation