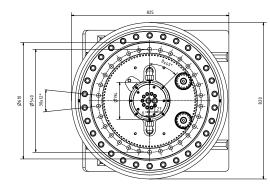

## Hydraulic slewing gear

Weight (kg): 694 max. axial load bearing capacity (t): 30 Carrying capacity (kN): 300 Torque (100bar) (Nm): 10864 Speed max. (rpm): 10 Operating pressure max. (bar): 350 Rotating union / 140 Rotary function

Baggerseite

Connecting flange for adapter plates

Connections on the side

Turntable rotary drive

Torque motor

Connections for slewing

The DW7 slewing gear has been designed for use on hydraulic attachments for hydraulic excavators, as well as for mobile and stationary handling machines. The DW7 takes over three functions for the operation of the attachment:

- 1. Endless hydraulic rotary drive
- 2. Hydraulic rotary union
- 3. axial as well as radial support of the attachment in rotary operation