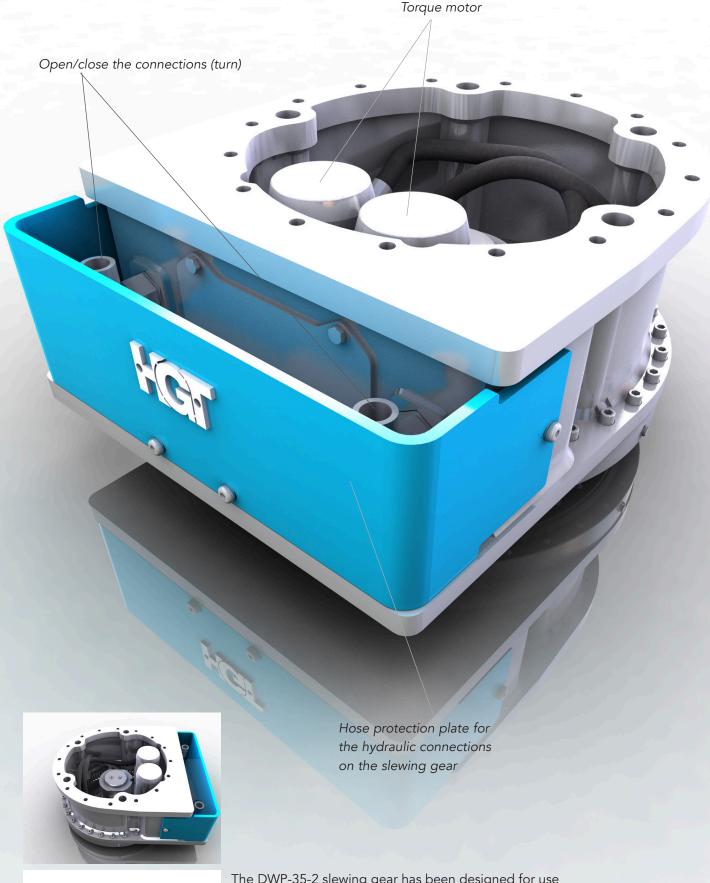

## **DWP35-2**

Weight (kg): 335 max. axial dynamic load bearing capacity (t): 35 Torque (140bar) (Nm): 8685 Speed max. (rpm): 10 Operating pressure max. (bar): 350 Rotating union / 140 Rotary function

The DWP-35-2 slewing gear has been designed for use on hydraulic attachments for hydraulic excavators, as well as for mobile and stationary handling machines. The DWP-35-2 takes over three functions for the operation of the attachment:

- 1. Endless hydraulic rotary drive
- 2. Hydraulic rotary union
- 3. axial as well as radial support of the attachment in rotary operation