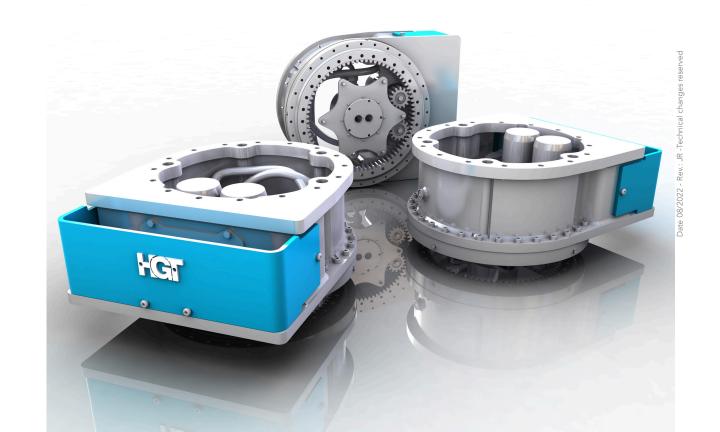

## **DWP35-2**

Weight (kg): 335 max. axial dynamic load bearing capacity (t): 35 Torque (140bar) (Nm): 8685 Speed max. (rpm): 10 Operating pressure max. (bar): 350 Rotating union / 140 Rotary function

The DWP-35-2 slewing gear has been designed for use on hydraulic attachments for hydraulic excavators, as well as for mobile and stationary handling machines. The DWP-35-2 takes over three functions for the operation of the attachment:

- 1. Endless hydraulic rotary drive
- 2. Hydraulic rotary union
- 3. axial as well as radial support of the attachment in rotary operation