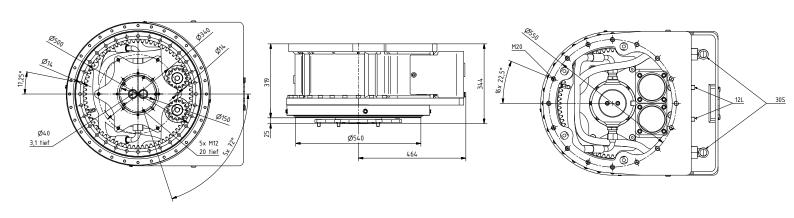

## **DWP35-2**

Weight (kg): 335 max. axial dynamic load bearing capacity (t): 35 Torque (140bar) (Nm): 8685 Speed max. (rpm): 10 Operating pressure max. (bar): 350 Rotating union / 140 Rotary function

The DWP-35-2 slewing gear has been designed for use on hydraulic attachments for hydraulic excavators, as well as for mobile and stationary handling machines. The DWP-35-2 takes over three functions for the operation of the attachment:

- 1. Endless hydraulic rotary drive
- 2. Hydraulic rotary union
- 3. axial as well as radial support of the attachment in rotary operation