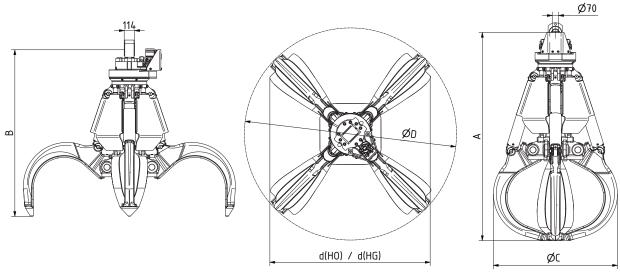

## MT4.6-4

Excavator weight class (t): 30-55 Load bearing capacity (t): Grab: 8 / Slewing gear: 15 Operating pressure (bar): 350 grabbing / 140 slewing Speed (rpm): 15

| Туре         | Capacity | Weight (kg) |      | Dimensions (mm) |      |        |       |      |       |       |
|--------------|----------|-------------|------|-----------------|------|--------|-------|------|-------|-------|
|              | (1)      | НО          | HG   | Α               | В    | C (HO) | C(HG) | D    | d(HO) | d(HG) |
| MT4.6-400-4  | 400      | 1570        | 1720 | 2185            | 1790 | 1350   | 1400  | 2160 | 1630  | 1915  |
| MT4.6-600-4  | 600      | 1600        | 1790 | 2270            | 1820 | 1360   | 1500  | 2320 | 1755  | 2070  |
| MT4.6-800-4  | 800      | 1685        | 1930 | 2405            | 1865 | 1540   | 1640  | 2600 | 1935  | 2280  |
| MT4.6-1000-4 | 1000     | 1760        | 2060 | 2520            | 1900 | 1670   | 1880  | 2795 | 2095  | 2535  |