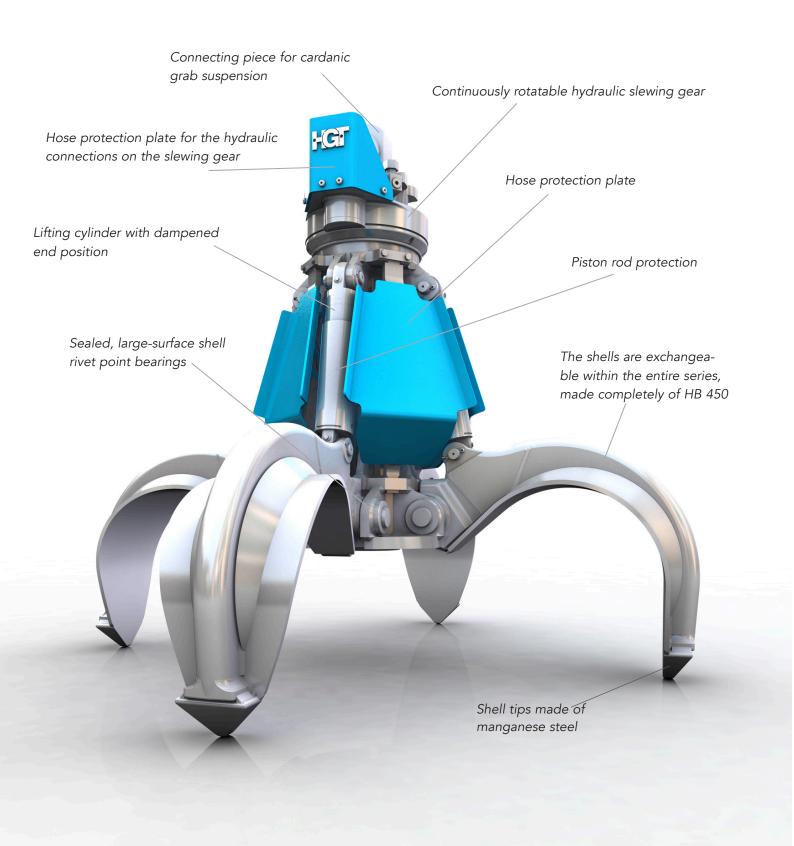

Special handling and sorting grab for large and bulky material such as found in quarries, scrap sorting, waste and recycling facilities. Available as 4 and 5 arm version.