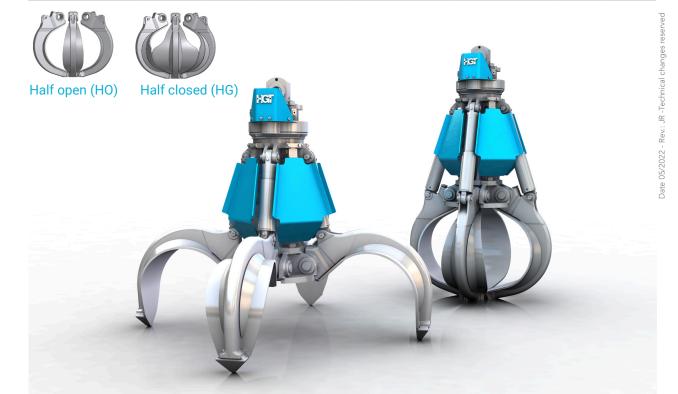

Special handling and sorting grab for large and bulky material such as found in quarries, scrap sorting, waste and recycling facilities. Available as 4 and 5 arm version.