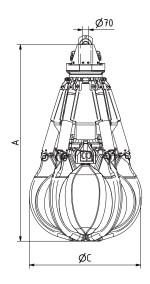

## Orange loading grab **MT4.6-5**

Excavator weight class (t): 30-55 Load bearing capacity (t): Grab: 8 / Slewing gear: 15

Operating pressure (bar): 350 grabbing / 140 slewing Speed (rpm): 15

| Туре         | Capacity (I) | Weigł | nt (kg) | Dimensions (mm) |      |      |      |       |       |
|--------------|--------------|-------|---------|-----------------|------|------|------|-------|-------|
|              |              | НО    | HG      | А               | В    | С    | D    | d(HO) | d(HG) |
| MT4.6-400-5  | 400          | 1820  | 1920    | 2185            | 1790 | 1350 | 2160 | 1990  | 2015  |
| MT4.6-600-5  | 600          | 1910  | 2035    | 2270            | 1820 | 1360 | 2320 | 2120  | 2180  |
| MT4.6-800-5  | 800          | 1960  | 2140    | 2405            | 1865 | 1540 | 2600 | 2380  | 2420  |
| MT4.6-1000-5 | 1000         | 2040  | 2290    | 2515            | 1900 | 1680 | 2800 | 2565  | 2635  |