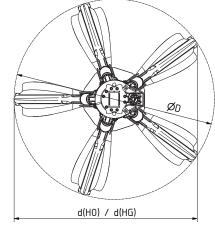

## Orange loading grab **MT4.6-5**

Excavator weight class (t): 30-55 Load bearing capacity (t): Grab: 8 / Slewing gear: 15

Operating pressure (bar): 350 grabbing / 140 slewing Speed (rpm): 15

| Туре         | Capacity (I) | Weigł | nt (kg) | Dimensions (mm) |      |      |      |       |       |
|--------------|--------------|-------|---------|-----------------|------|------|------|-------|-------|
|              |              | НО    | HG      | А               | В    | С    | D    | d(HO) | d(HG) |
| MT4.6-400-5  | 400          | 1820  | 1920    | 2185            | 1790 | 1350 | 2160 | 1990  | 2015  |
| MT4.6-600-5  | 600          | 1910  | 2035    | 2270            | 1820 | 1360 | 2320 | 2120  | 2180  |
| MT4.6-800-5  | 800          | 1960  | 2140    | 2405            | 1865 | 1540 | 2600 | 2380  | 2420  |
| MT4.6-1000-5 | 1000         | 2040  | 2290    | 2515            | 1900 | 1680 | 2800 | 2565  | 2635  |