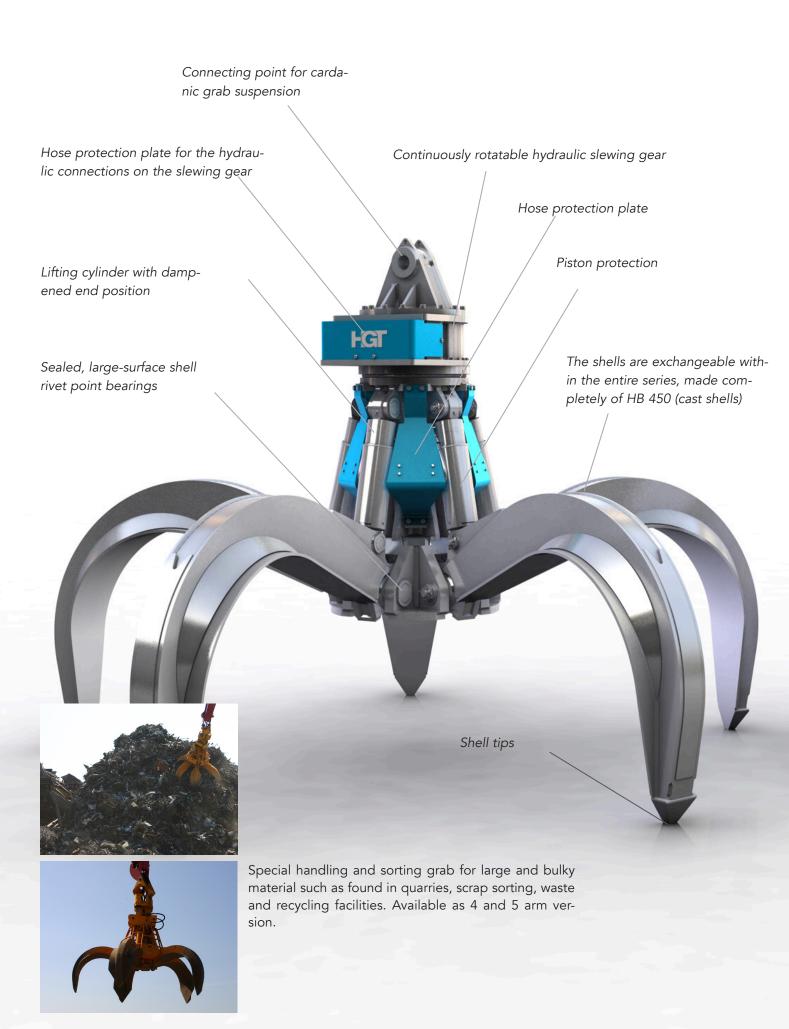

## Orange loading grab **MT4.6-5**

Excavator weight class (t): 30-55 Load bearing capacity (t): Grab: 8 / Slewing gear: 15

Operating pressure (bar): 350 grabbing / 140 slewing Speed (rpm): 15

| Туре         | Capacity (I) | Weigł | nt (kg) | Dimensions (mm) |      |      |      |       |       |
|--------------|--------------|-------|---------|-----------------|------|------|------|-------|-------|
|              |              | НО    | HG      | А               | В    | С    | D    | d(HO) | d(HG) |
| MT4.6-400-5  | 400          | 1820  | 1920    | 2185            | 1790 | 1350 | 2160 | 1990  | 2015  |
| MT4.6-600-5  | 600          | 1910  | 2035    | 2270            | 1820 | 1360 | 2320 | 2120  | 2180  |
| MT4.6-800-5  | 800          | 1960  | 2140    | 2405            | 1865 | 1540 | 2600 | 2380  | 2420  |
| MT4.6-1000-5 | 1000         | 2040  | 2290    | 2515            | 1900 | 1680 | 2800 | 2565  | 2635  |