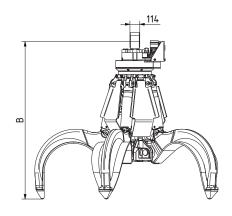

## Orange loading grab **MT4.6-5**

Excavator weight class (t): 30-55 Load bearing capacity (t): Grab: 8 / Slewing gear: 15

Operating pressure (bar): 350 grabbing / 140 slewing Speed (rpm): 15

| Туре         | Capacity (I) | Weigł | nt (kg) | Dimensions (mm) |      |      |      |       |       |
|--------------|--------------|-------|---------|-----------------|------|------|------|-------|-------|
|              |              | НО    | HG      | А               | В    | С    | D    | d(HO) | d(HG) |
| MT4.6-400-5  | 400          | 1820  | 1920    | 2185            | 1790 | 1350 | 2160 | 1990  | 2015  |
| MT4.6-600-5  | 600          | 1910  | 2035    | 2270            | 1820 | 1360 | 2320 | 2120  | 2180  |
| MT4.6-800-5  | 800          | 1960  | 2140    | 2405            | 1865 | 1540 | 2600 | 2380  | 2420  |
| MT4.6-1000-5 | 1000         | 2040  | 2290    | 2515            | 1900 | 1680 | 2800 | 2565  | 2635  |