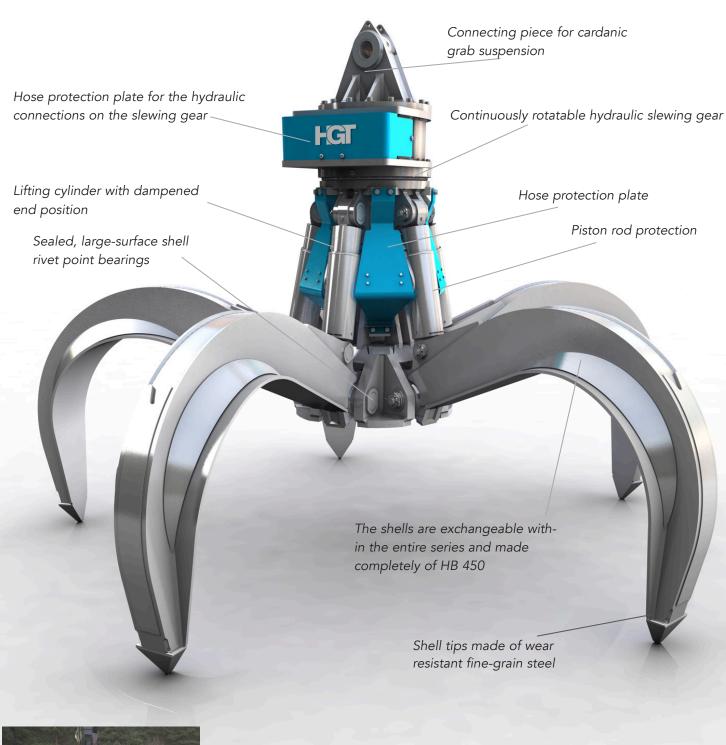

Special handling and sorting grab for large and bulky material such as found in quarries, scrap sorting, waste and recycling facilities. Available as 4 and 5 arm version.