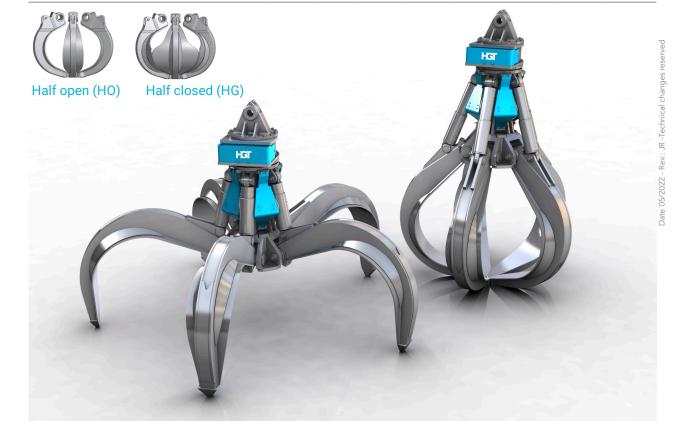

## MT6.6-5

Excavator weight class (t): 70-100 Operating press Load bearing capacity (t): Grab: 15 / Slewing gear: 35 Speed (rpm): 10

Operating pressure (bar): 350 grabbing / 140 slewing Speed (rpm): 10

| Туре         | Capacity (I) | Weigl | nt (kg) | Dimensions (mm) |      |      |      |       |       |
|--------------|--------------|-------|---------|-----------------|------|------|------|-------|-------|
|              |              | НО    | G       | Α               | В    | С    | D    | d(HO) | d(HG) |
| MT6.6-2500-5 | 2500         | 4025  | 4400    | 3335            | 2545 | 2270 | 3910 | 3575  | 3625  |
| MT6.6-3000-5 | 3000         | 4060  | 4475    | 3440            | 2580 | 2285 | 4100 | 3730  | 3810  |
| MT6.6-3500-5 | 3500         | 4160  | 4665    | 3505            | 2600 | 2420 | 4220 | 3860  | 3960  |

Special handling and sorting grab for large and bulky material such as found in quarries, scrap sorting, waste and recycling facilities. Available as 4 and 5 arm version.