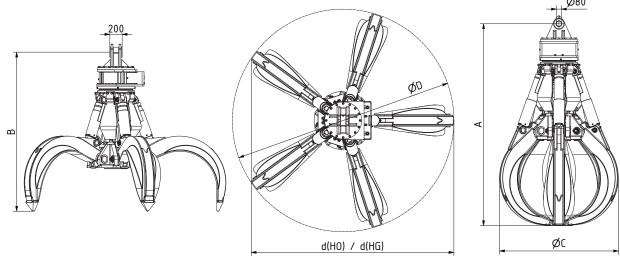

## MT6.6-5

Excavator weight class (t): 70-100 Operating press Load bearing capacity (t): Grab: 15 / Slewing gear: 35 Speed (rpm): 10

Operating pressure (bar): 350 grabbing / 140 slewing Speed (rpm): 10

| Туре         | Capacity (I) | Weigl | nt (kg) | Dimensions (mm) |      |      |      |       |       |
|--------------|--------------|-------|---------|-----------------|------|------|------|-------|-------|
|              |              | НО    | G       | Α               | В    | С    | D    | d(HO) | d(HG) |
| MT6.6-2500-5 | 2500         | 4025  | 4400    | 3335            | 2545 | 2270 | 3910 | 3575  | 3625  |
| MT6.6-3000-5 | 3000         | 4060  | 4475    | 3440            | 2580 | 2285 | 4100 | 3730  | 3810  |
| MT6.6-3500-5 | 3500         | 4160  | 4665    | 3505            | 2600 | 2420 | 4220 | 3860  | 3960  |