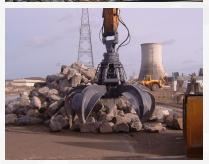

Special handling and sorting grab for large and bulky material such as found in quarries, scrap sorting, waste and recycling facilities. Available as 4 and 5 arm version.