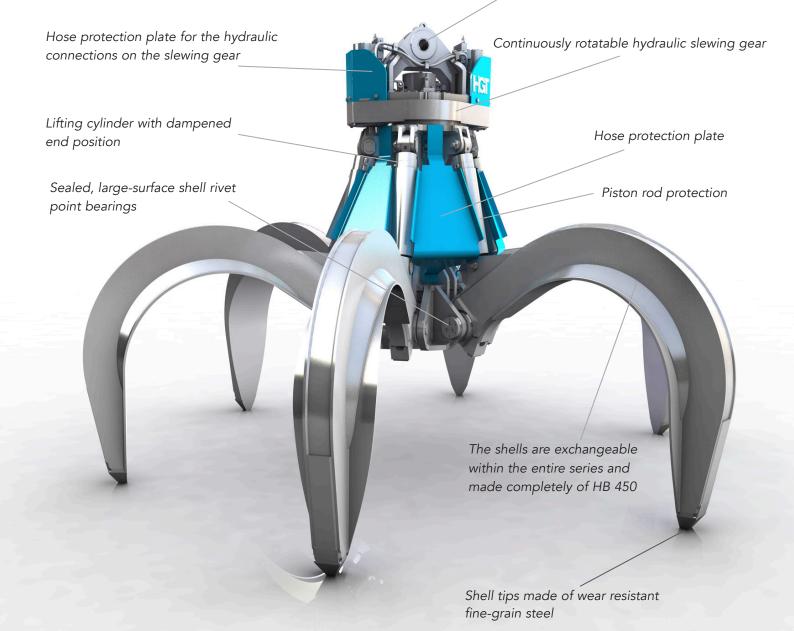

## Orange loading grab

Excavator weight class (t): 100-220Operating pressLoad bearing capacity (t): Grab: 15 / Slewing gear: 40Speed (rpm): 8

Operating pressure (bar): 350 grabbing / 140 slewing Speed (rpm): 8

Connecting piece for cardanic grab suspension

Special handling and sorting grab for large and bulky material such as found in quarries, scrap sorting, waste and recycling facilities.