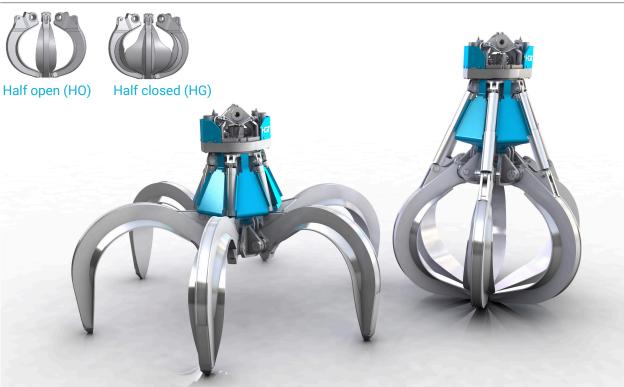

Connecting piece for cardanic grab suspension

Special handling and sorting grab for large and bulky material such as found in quarries, scrap sorting, waste and recycling facilities.