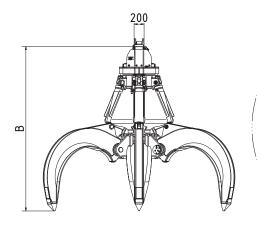

| Туре         | Capacity (I) | Weight (kg) |      |      | Dimensions (mm) |      |      |       |       |
|--------------|--------------|-------------|------|------|-----------------|------|------|-------|-------|
|              |              | НО          | HG   | А    | В               | С    | D    | d(HO) | d(HG) |
| MT7.6-3000-6 | 3000         | 7350        | 7700 | 3950 | 3300            | 2600 | 4350 | 3840  | 3840  |
| MT7.6-4000-6 | 4000         | 7450        | 7900 | 4010 | 3325            | 2850 | 4570 | 4020  | 4020  |
| MT7.6-5000-6 | 5000         | 7575        | 8160 | 4100 | 3360            | 3050 | 4740 | 4180  | 4180  |
| MT7.6-8000-6 | 8000         | 7865        | 8800 | 4370 | 3480            | 3400 | 5300 | 4660  | 4660  |