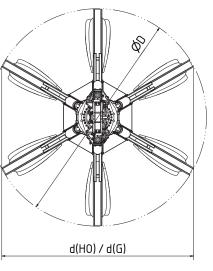

| Туре         | Capacity (I) | Weight (kg) |      |      | Dimensions (mm) |      |      |       |       |
|--------------|--------------|-------------|------|------|-----------------|------|------|-------|-------|
|              |              | НО          | HG   | А    | В               | С    | D    | d(HO) | d(HG) |
| MT7.6-3000-6 | 3000         | 7350        | 7700 | 3950 | 3300            | 2600 | 4350 | 3840  | 3840  |
| MT7.6-4000-6 | 4000         | 7450        | 7900 | 4010 | 3325            | 2850 | 4570 | 4020  | 4020  |
| MT7.6-5000-6 | 5000         | 7575        | 8160 | 4100 | 3360            | 3050 | 4740 | 4180  | 4180  |
| MT7.6-8000-6 | 8000         | 7865        | 8800 | 4370 | 3480            | 3400 | 5300 | 4660  | 4660  |