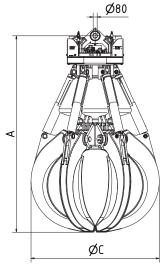

| Туре         | Capacity (I) | Weight (kg) |      |      | Dimensions (mm) |      |      |       |       |
|--------------|--------------|-------------|------|------|-----------------|------|------|-------|-------|
|              |              | НО          | HG   | А    | В               | С    | D    | d(HO) | d(HG) |
| MT7.6-3000-6 | 3000         | 7350        | 7700 | 3950 | 3300            | 2600 | 4350 | 3840  | 3840  |
| MT7.6-4000-6 | 4000         | 7450        | 7900 | 4010 | 3325            | 2850 | 4570 | 4020  | 4020  |
| MT7.6-5000-6 | 5000         | 7575        | 8160 | 4100 | 3360            | 3050 | 4740 | 4180  | 4180  |
| MT7.6-8000-6 | 8000         | 7865        | 8800 | 4370 | 3480            | 3400 | 5300 | 4660  | 4660  |