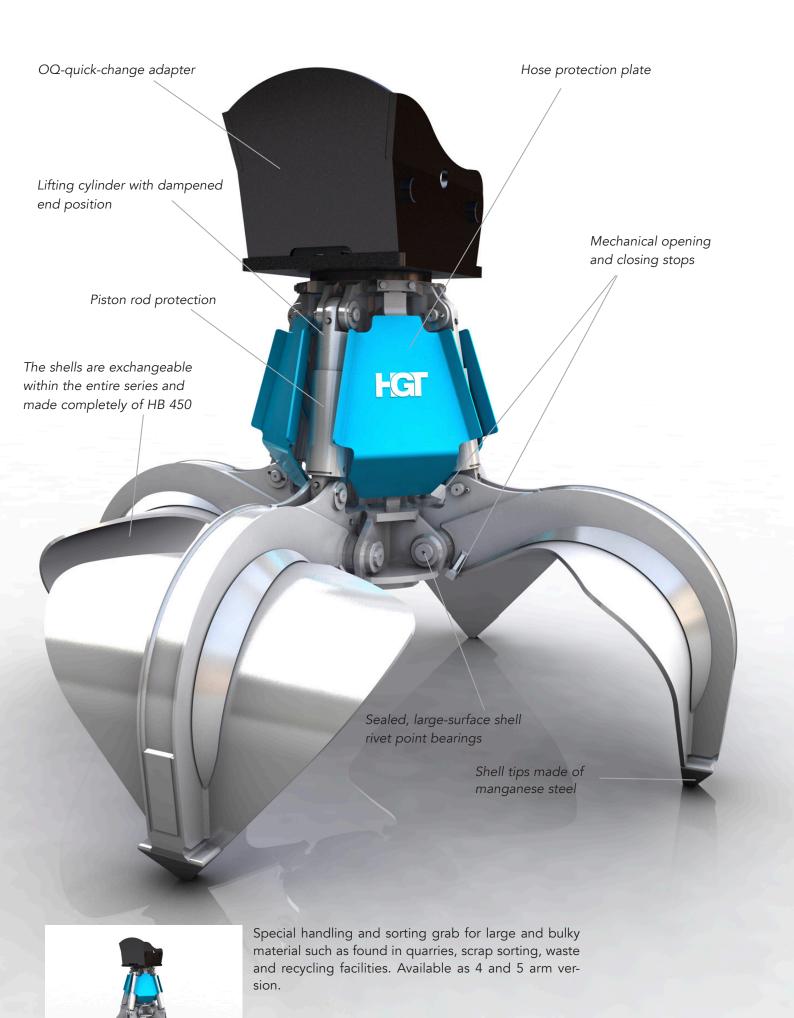

city (t): 4

Operating pressure (bar): 350 grabbing



| Туре              | Capacity | Weigl | nt (kg) | Dimensions (mm) |      |       |       |      |       |       |
|-------------------|----------|-------|---------|-----------------|------|-------|-------|------|-------|-------|
|                   | (l) ·    | НО    | HG      | Α               | В    | C(HO) | C(HG) | D    | d(HO) | d(HG) |
| OQC65-MT3.6-400-4 | 400      | 1174  | 1297    | 1981            | 1657 | 1280  | 1410  | 2109 | 1940  | 1980  |
| OQC65-MT3.6-600-4 | 600      | 1208  | 1353    | 2083            | 1703 | 1371  | 1501  | 2295 | 2105  | 2155  |
| OQC65-MT3.6-800-4 | 800      | 1234  | 1430    | 2186            | 1750 | 1463  | 1659  | 2483 | 2275  | 2340  |



Date 05/2022 - Rev.: JR -Technical changes reserve