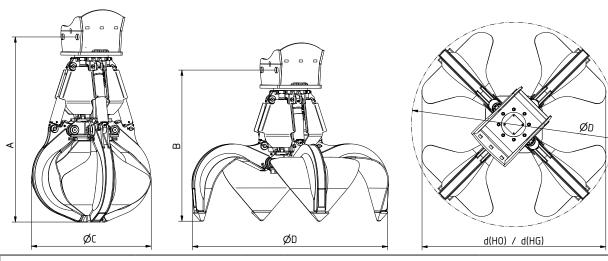

## **OQC-MT3.6-4**

Excavator weight class (t): 15-30 Carrying capacity (t): 4

Operating pressure (bar): 350 grabbing

| Туре              | Capacity | Weigl | nt (kg) | Dimensions (mm) |      |       |       |      |       |       |
|-------------------|----------|-------|---------|-----------------|------|-------|-------|------|-------|-------|
|                   | (l) ·    | НО    | HG      | Α               | В    | C(HO) | C(HG) | D    | d(HO) | d(HG) |
| OQC65-MT3.6-400-4 | 400      | 1174  | 1297    | 1981            | 1657 | 1280  | 1410  | 2109 | 1940  | 1980  |
| OQC65-MT3.6-600-4 | 600      | 1208  | 1353    | 2083            | 1703 | 1371  | 1501  | 2295 | 2105  | 2155  |
| OQC65-MT3.6-800-4 | 800      | 1234  | 1430    | 2186            | 1750 | 1463  | 1659  | 2483 | 2275  | 2340  |