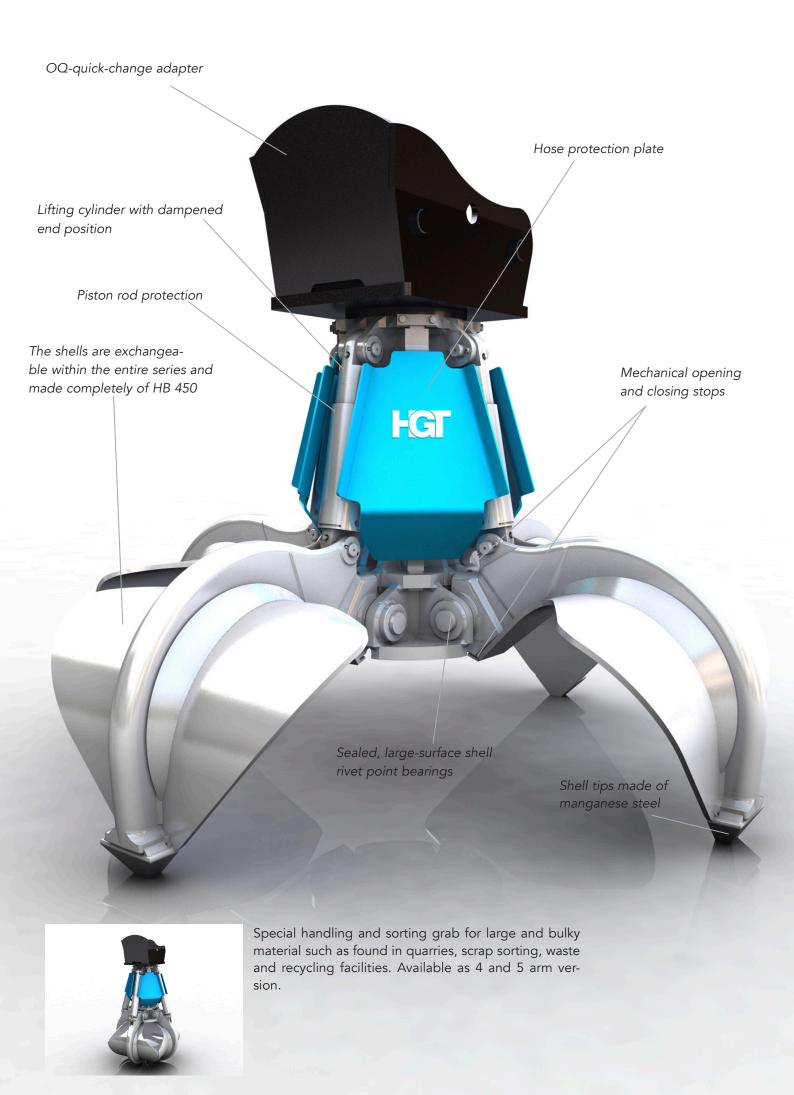

ss (t): 30-55 Carrying capacity (t): 8 Operating pressure (bar): 350 grabbing





| Туре              | Capacity | Weight (kg) |      |      | Dimensions (mm) |        |       |      |       |       |
|-------------------|----------|-------------|------|------|-----------------|--------|-------|------|-------|-------|
|                   | (l)      | НО          | HG   | А    | В               | C (HO) | C(HG) | D    | d(HO) | d(HG) |
| OQC65-MT4.6-400-4 | 400      | 1570        | 1720 | 2032 | 1637            | 1350   | 1400  | 2160 | 1630  | 1915  |
| OQC65-MT4.6-600-4 | 600      | 1600        | 1790 | 2117 | 1667            | 1360   | 1500  | 2320 | 1755  | 2070  |
| OQC65-MT4.6-800-4 | 800      | 1685        | 1930 | 2252 | 1712            | 1540   | 1640  | 2600 | 1935  | 2280  |