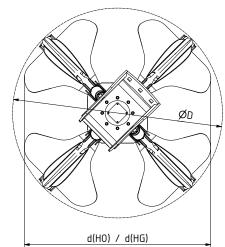

## **OQC-MT4.6-4**

Excavator weight class (t): 30-55 Carrying capacity (t): 8 Operating pressure (bar): 350 grabbing

| Туре              | Capacity | Weight (kg) |      |      | Dimensions (mm) |        |       |      |       |       |
|-------------------|----------|-------------|------|------|-----------------|--------|-------|------|-------|-------|
|                   | (l)      | НО          | HG   | А    | В               | C (HO) | C(HG) | D    | d(HO) | d(HG) |
| OQC65-MT4.6-400-4 | 400      | 1570        | 1720 | 2032 | 1637            | 1350   | 1400  | 2160 | 1630  | 1915  |
| OQC65-MT4.6-600-4 | 600      | 1600        | 1790 | 2117 | 1667            | 1360   | 1500  | 2320 | 1755  | 2070  |
| OQC65-MT4.6-800-4 | 800      | 1685        | 1930 | 2252 | 1712            | 1540   | 1640  | 2600 | 1935  | 2280  |