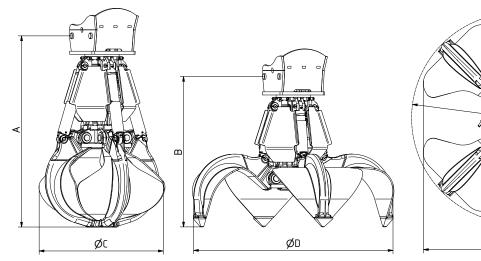

## **OQC-MT4.6-4**

Excavator weight class (t): 30-55 Carrying capacity (t): 8 Operating pressure (bar): 350 grabbing

| Туре              | Capacity | Weight (kg) |      |      | Dimensions (mm) |        |       |      |       |       |
|-------------------|----------|-------------|------|------|-----------------|--------|-------|------|-------|-------|
|                   | (l)      | НО          | HG   | А    | В               | C (HO) | C(HG) | D    | d(HO) | d(HG) |
| OQC65-MT4.6-400-4 | 400      | 1570        | 1720 | 2032 | 1637            | 1350   | 1400  | 2160 | 1630  | 1915  |
| OQC65-MT4.6-600-4 | 600      | 1600        | 1790 | 2117 | 1667            | 1360   | 1500  | 2320 | 1755  | 2070  |
| OQC65-MT4.6-800-4 | 800      | 1685        | 1930 | 2252 | 1712            | 1540   | 1640  | 2600 | 1935  | 2280  |