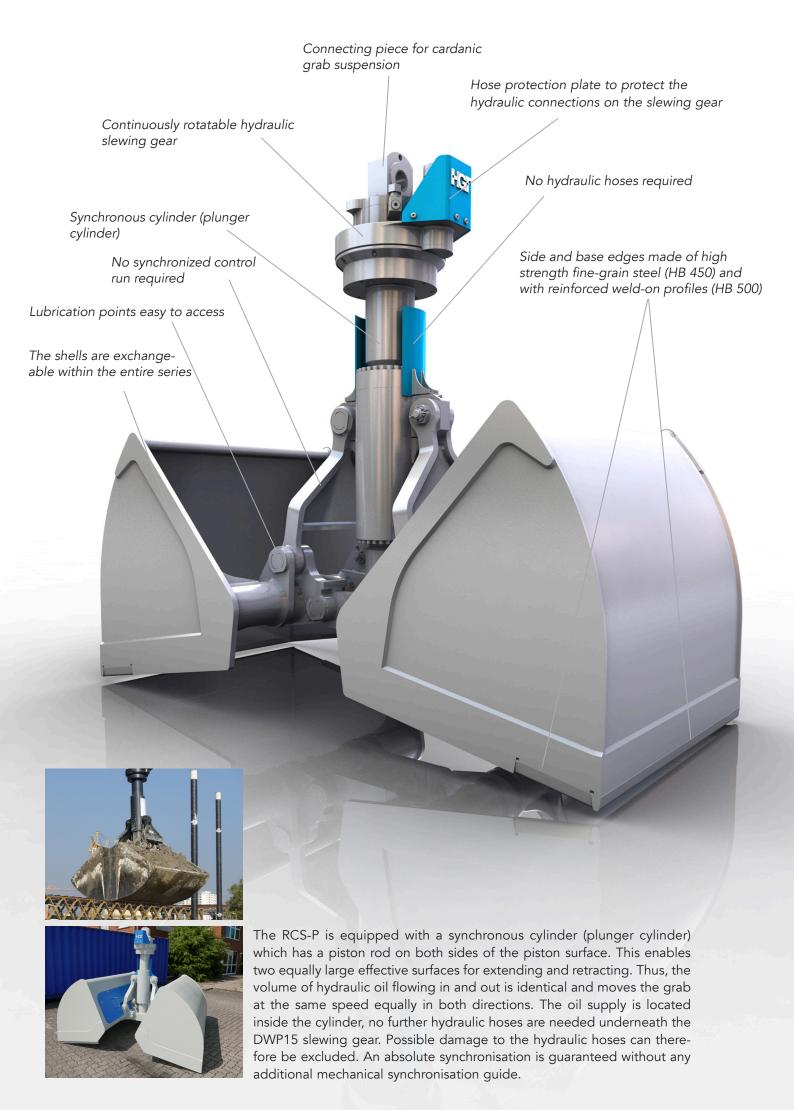

## Two-shell loading grab

## **RCS-P**

Excavator weight class (t): 25-40 Load bearing capacity (t): Grab: 6 / Slewing gear: 15 Operating pressure (bar): 350 grabbing / 140 slewing Speed (rpm): 15

Bulk weight up to (t/m³): 2.0 Closing force max. (kN): 61