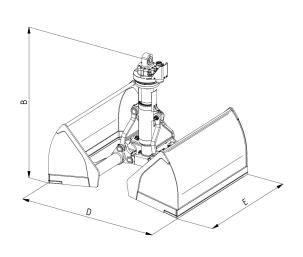

| Туре        | Capacity -<br>SAE (I) | Bulk<br>weight<br>(t/m³) | Weight<br>(kg) | Dimensions (mm) |      |      |      |      |
|-------------|-----------------------|--------------------------|----------------|-----------------|------|------|------|------|
|             |                       |                          |                | Α               | В    | С    | D    | Е    |
| RCSP-5-1500 | 1500                  | 2.0                      | 1884           | 2801            | 2082 | 2070 | 2482 | 1200 |
| RCSP-5-2000 | 2000                  | 2.0                      | 2050           | 2801            | 2082 | 2070 | 2482 | 1600 |
| RCSP-5-2500 | 2500                  | 2.0                      | 2231           | 2801            | 2082 | 2070 | 2482 | 2000 |