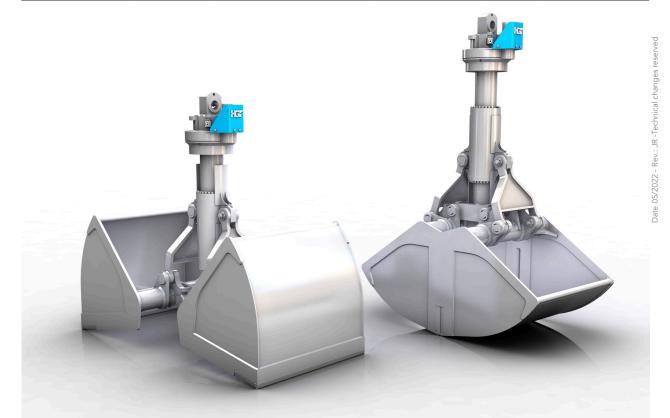

## Two-shell loading grab

## **RCS-P**

Excavator weight class (t): 25-40 Load bearing capacity (t): Grab: 6 / Slewing gear: 15 Operating pressure (bar): 350 grabbing / 140 slewing Speed (rpm): 15

Bulk weight up to (t/m³): 2.0 Closing force max. (kN): 61