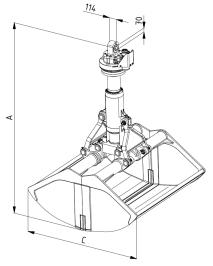

| Туре        | Capacity -<br>SAE (I) | Bulk<br>weight<br>(t/m³) | Weight<br>(kg) | Dimensions (mm) |      |      |      |      |
|-------------|-----------------------|--------------------------|----------------|-----------------|------|------|------|------|
|             |                       |                          |                | Α               | В    | С    | D    | Е    |
| RCSP-5-1500 | 1500                  | 2.0                      | 1884           | 2801            | 2082 | 2070 | 2482 | 1200 |
| RCSP-5-2000 | 2000                  | 2.0                      | 2050           | 2801            | 2082 | 2070 | 2482 | 1600 |
| RCSP-5-2500 | 2500                  | 2.0                      | 2231           | 2801            | 2082 | 2070 | 2482 | 2000 |