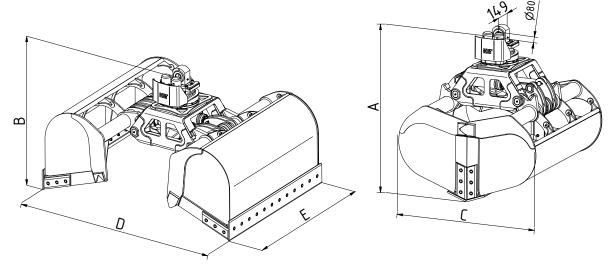

## **RGF5.1**

Excavator weight class (t): 30-70 Load bearing capacity (t): Grab: 6 / Slewing gear: 26

Bulk weight up to (t/m³): 2 Closing force max. (kN): 103 Operating pressure (bar): 350 grabbing / 140 slewing Speed max. (rpm): 12

| Туре        | Capacity -<br>SAE (I) | Bulk<br>weight | 2    |      |      |      |      |      |
|-------------|-----------------------|----------------|------|------|------|------|------|------|
|             | (-/                   | (t/m³)         | (kg) | Α    | В    | С    | D    | E    |
| RGF5.1-1700 | 1700                  | 2.0            | 2592 | 2048 | 1632 | 2000 | 3000 | 1200 |
| RGF5.1-2000 | 2000                  | 2.0            | 2910 | 2048 | 1632 | 2000 | 3000 | 1500 |
| RGF5.1-2500 | 2500                  | 2.0            | 3100 | 2048 | 1632 | 2000 | 3000 | 1850 |
| RGF5.1-3000 | 3000                  | 2.0            | 3390 | 2048 | 1632 | 2000 | 3000 | 2200 |