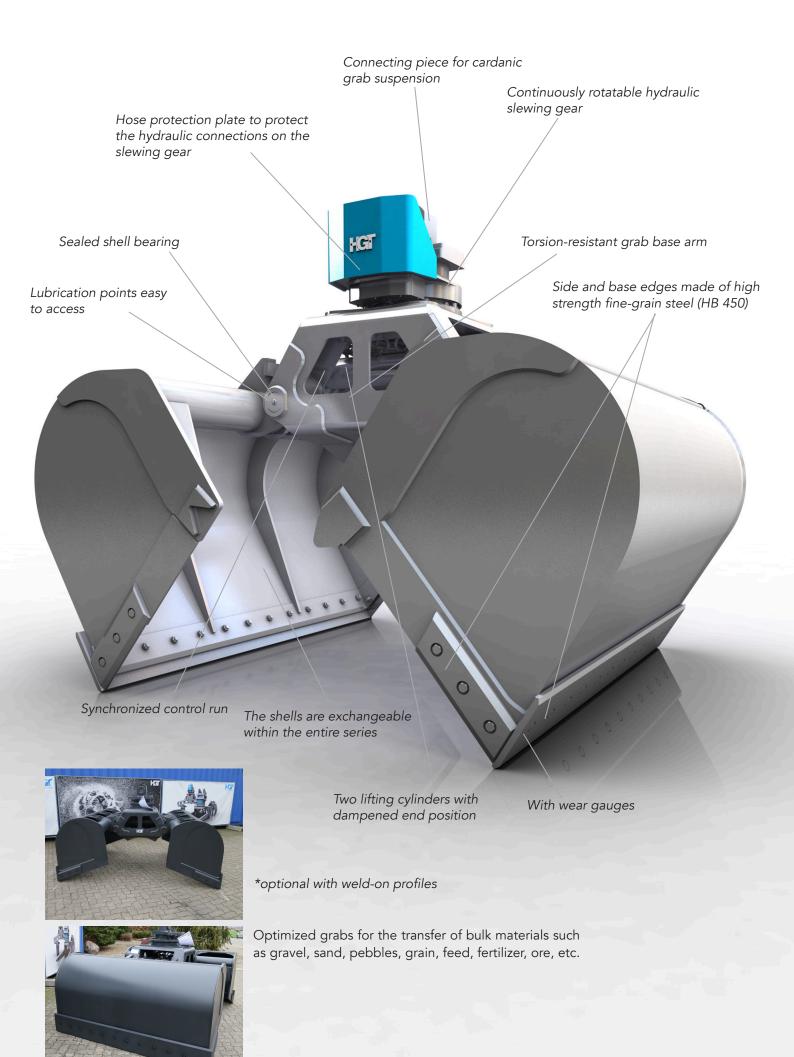

## Two-shell loading grab

## **RGF5.1**

Excavator weight class (t): 30-70 Load bearing capacity (t): Grab: 6 / Slewing gear: 26

Bulk weight up to (t/m³): 2 Closing force max. (kN): 103 Operating pressure (bar): 350 grabbing / 140 slewing Speed max. (rpm): 12