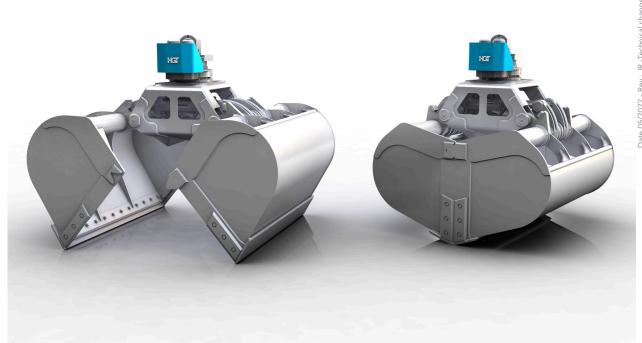

## Two-shell loading grab

## **RGF5.1**

Excavator weight class (t): 30-70 Load bearing capacity (t): Grab: 6 / Slewing gear: 26

Bulk weight up to (t/m³): 2 Closing force max. (kN): 103 Operating pressure (bar): 350 grabbing / 140 slewing Speed max. (rpm): 12